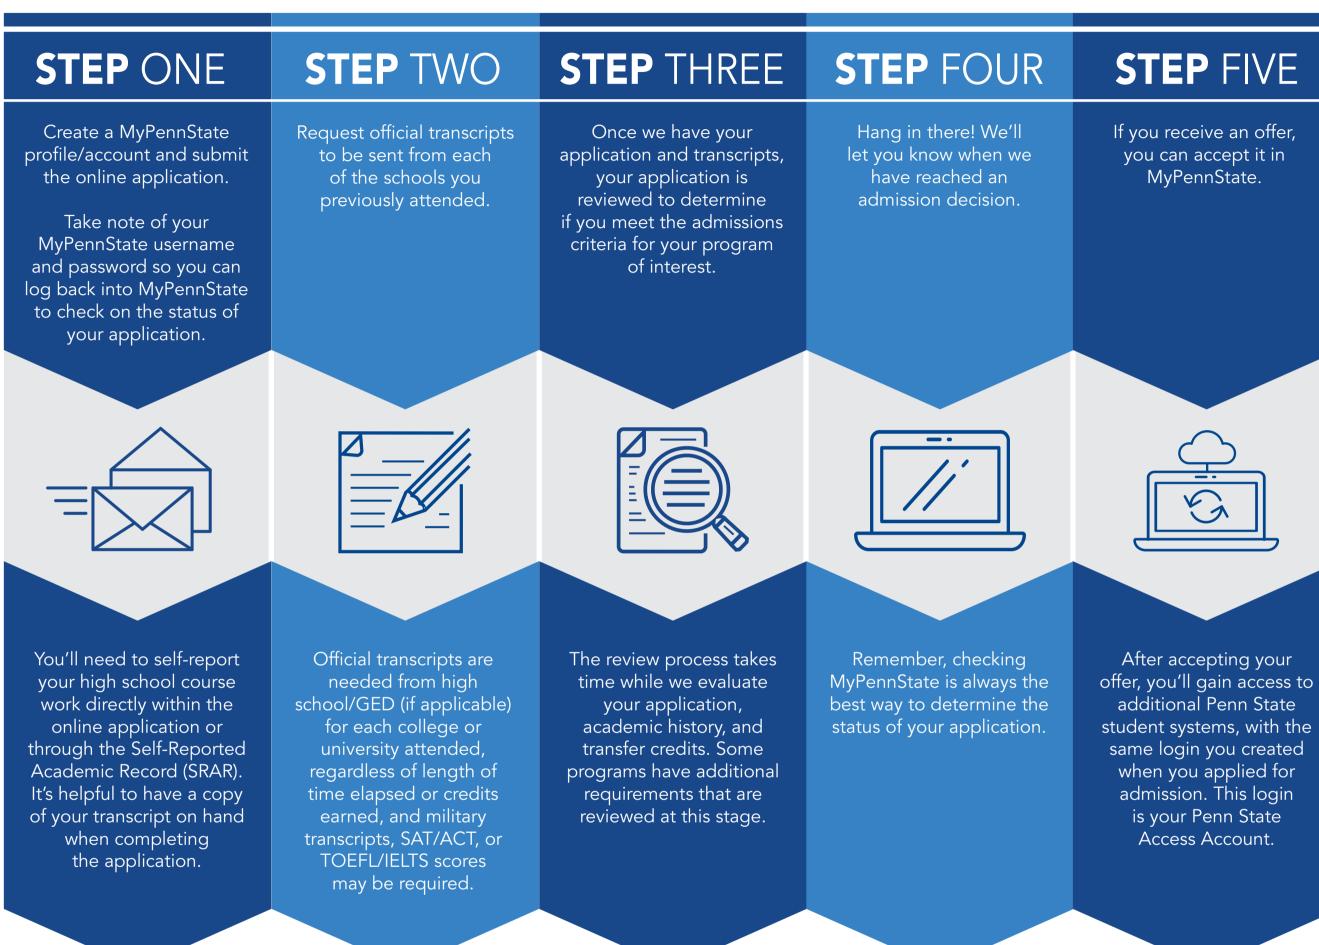

# **Undergraduate Application Process**

Admissions counselors are available to answer your questions at any point in the application process.

## **STEP** SIX

Watch for communications about advising, financial aid, orientation, and more. You'll be notified when you receive a Penn State email account and will need to check that account going forward.

If you're transferring in credits, be prepared to request past course syllabi and descriptions from academic institutions that you've previously attended so that Penn State faculty can evaluate how past courses align with current curricula.